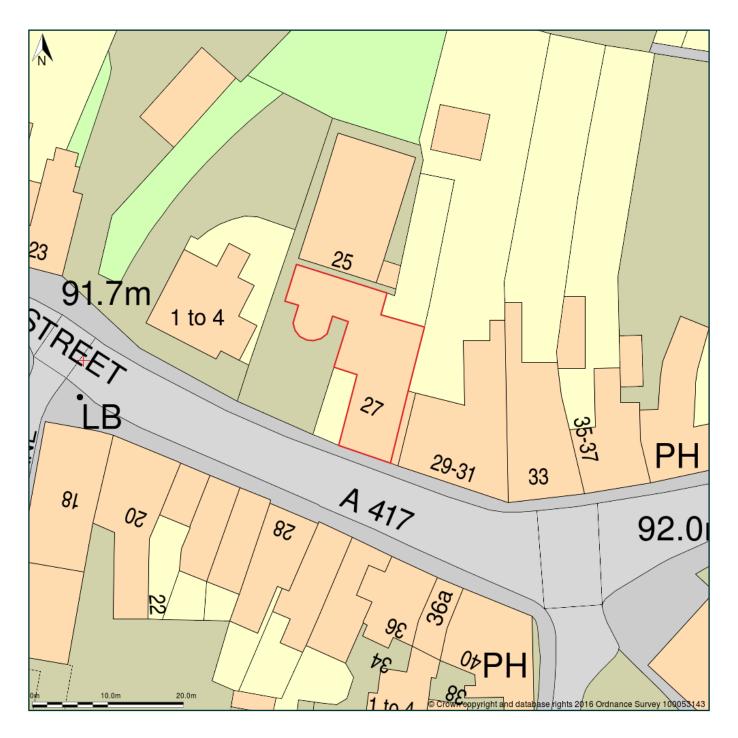

## Old Yeomanry House, 27, Wallingford Street, Wantage, Oxfordshire, OX12 8AU

Block Plan shows area bounded by: 439961.78, 187847.08 440051.78, 187937.08 (at a scale of 1:500) The representation of a road, track or path is no evidence of a right of way. The representation of features as lines is no evidence of a property boundary.

Produced on 28th Apr 2016 from the Ordnance Survey National Geographic Database and incorporating surveyed revision available at this date. Reproduction in whole or part is prohibited without the prior permission of Ordnance Survey. © Crown copyright 2016. Supplied by buyaplan.co.uk a licensed Ordnance Survey partner (100053143). Unique plan reference: #00120222-6FCDB2