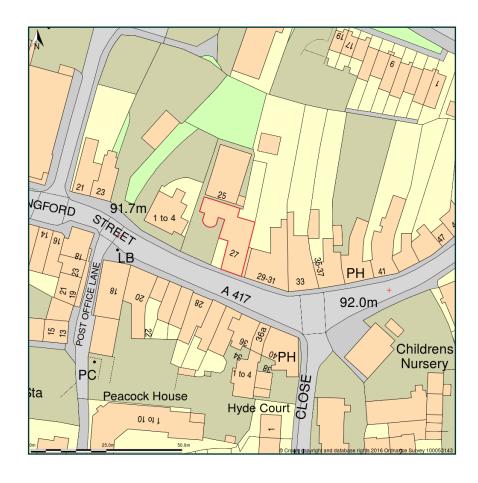

## Old Yeomanry House, 27, Wallingford Street, Wantage, Oxfordshire, OX12 8AU

Site Plan shows area bounded by: 439939.1, 187820.82 440080.52, 187962.24 (at a scale of 1:1250) The representation of a road, track or path is no evidence of a right of way. The representation of features as lines is no evidence of a property boundary.

Produced on 28th Apr 2016 from the Ordnance Survey National Geographic Database and incorporating surveyed revision available at this date. Reproduction in whole or part is prohibited without the prior permission of Ordnance Survey. © Crown copyright 2016. Supplied by buyaplan.co.uk a licensed Ordnance Survey partner (100053143). Unique plan reference: #00120220-AAEBC9